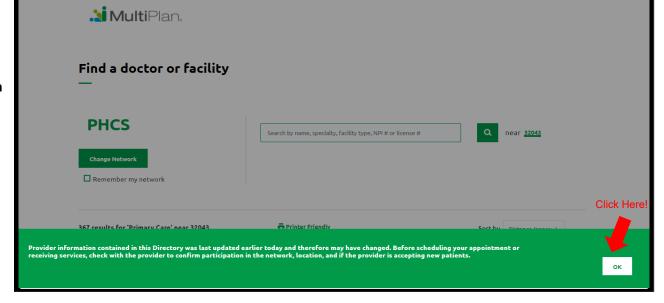

**Multi**Plan.

8. Select Enter Zip.

9. Enter your search.

- 10. Read information in Green
- 11. Select OK.

12. Scroll Down to see results.

13. Call the Provider to set up appointment, and verify insurance.