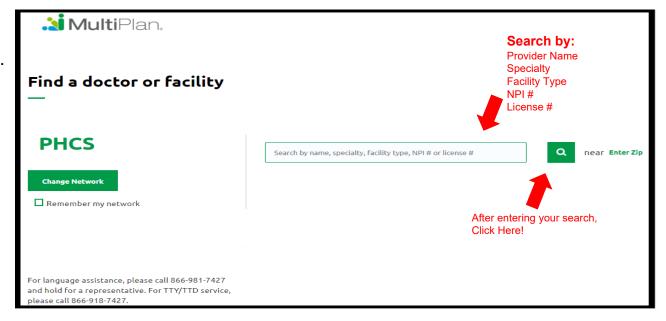

## Find a Doctor or Facility for following plans:

Click Here!

- Click on Find a Provider

5. Click on Select Network

6. Select PHCS

Do you see any of these statements on your Find a docto benefits ID card? (usually immediately below the logo) **Click** On the appropriate statement that appears on top right corner of 7. Select the your ID Card statement that is on **Healthy Directions** your ID card. Search for provide **Extended PPO** near Enter Zip network **Limited Benefit Plan Practitioner Only Hospital Only** Practitioner Plus Ancillary @ASE | Bronze @ASE | Silver **Preventive Services Only** Providers listed may not **Specific Services** I don't see any of these statements

**Multi**Plan.

8. Select Enter Zip.

9. Enter your search.

- 10. Read information in Green
- 11. Select OK.

12. Scroll Down to see results.

13. Call the Provider to set up appointment, and verify insurance.