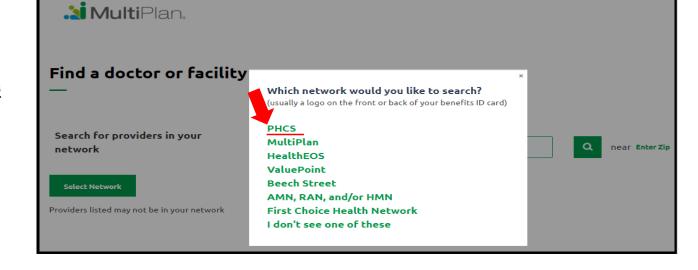

## Find a Doctor or Facility for following plans:

Click Here!

- Click on Find a Provider

5. Click on Select Network

6. Select PHCS

Do you see any of these statements on your Find a docto benefits ID card? (usually immediately below the logo) **Click** On the appropriate statement that appears on top right corner of 7. Select the your ID Card statement that is on **Healthy Directions** your ID card. Search for provide **Extended PPO** near Enter Zip network **Limited Benefit Plan Practitioner Only Hospital Only** Practitioner Plus Ancillary @ASE | Bronze @ASE | Silver **Preventive Services Only** Providers listed may not **Specific Services** I don't see any of these statements