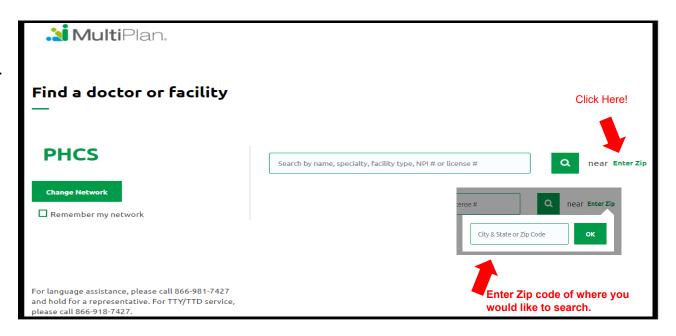

**Multi**Plan.

8. Select Enter Zip.

9. Enter your search.

- 10. Read information in Green
- 11. Select OK.

12. Scroll Down to see results.

13. Call the Provider to set up appointment, and verify insurance.