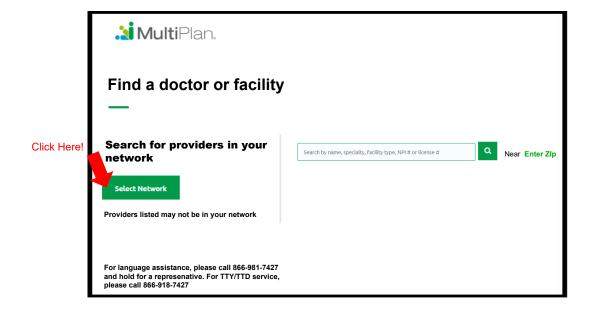

## Find a Doctor or Facility for following plans:

Click Here!

- Click on Find a Provider

5. Click on Select Network

6. Select PHCS

Do you see any of these statements on your Find a docto benefits ID card? (usually immediately below the logo) **Click** On the appropriate statement that appears on top right corner of 7. Select the your ID Card statement that is on **Healthy Directions** your ID card. Search for provide **Extended PPO** near Enter Zip network **Limited Benefit Plan Practitioner Only Hospital Only** Practitioner Plus Ancillary @ASE | Bronze @ASE | Silver **Preventive Services Only** Providers listed may not **Specific Services** I don't see any of these statements