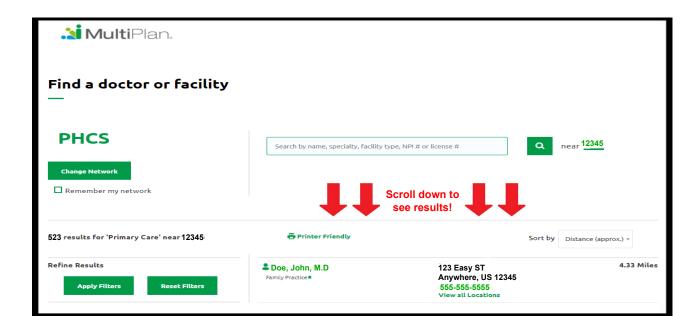

**Multi**Plan.

8. Select Enter Zip.

9. Enter your search.

- 10. Read information in Green
- 11. Select OK.

12. Scroll Down to see results.

13. Call the Provider to set up appointment, and verify insurance.