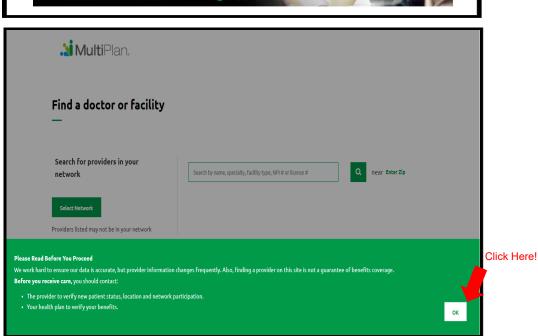

**Multi**Plan.

8. Select Enter Zip.

9. Enter your search.

- 10. Read information in Green
- 11. Select OK.

12. Scroll Down to see results.

13. Call the Provider to set up appointment, and verify insurance.